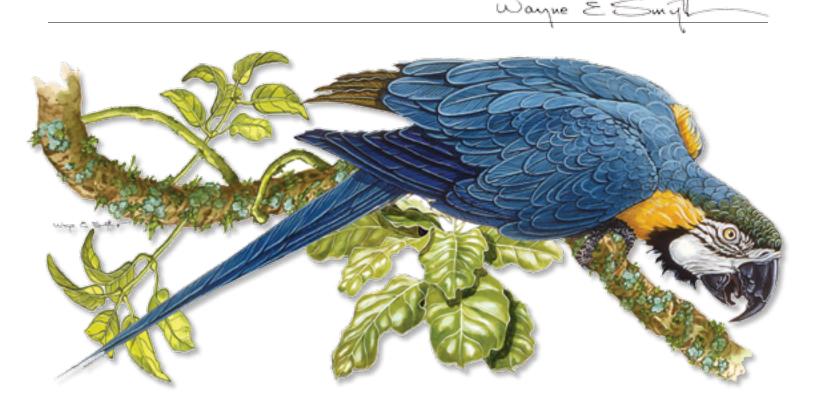

# Wayne E. Smyth A personal look at a bird lover and artist

Wayne Smyth is a premier artist who goes beyond creative skill and moves us with his beautiful renderings of birds. His particular interest and focus is tropical birds. However, Wayne's art has a depth and breadth covering many areas beyond the beautiful bird art he's shared with AFA over the past two decades. We are so fortunate to know this man and benefit from his generosity in the gift of his artworks to AFA. His work speaks to us about our shared appreciation and love for the birds.