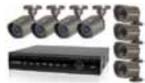

### Surveillance system & monitor

System donated by Northern Nevada chapter of National Alliance on Mental Illness. Monitor donated by Coastal Bend Companion Bird Club & Rescue Mission

Q-See, QT426 eightchannel Surveillance System, H-264 Jewel Stream

Network DVR, CCD cameras with 40-foot night vision and LG 20" LCD widescreen monitor.