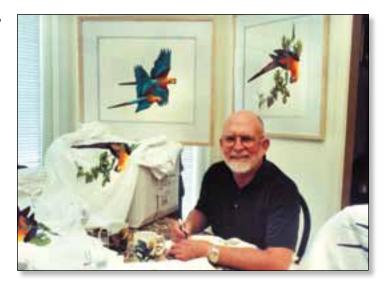

# Wayne E. Smyth A personal look at a bird lover and artist

Wayne Smyth is a premier artist who goes beyond creative skill and moves us with his beautiful renderings of birds. His particular interest and focus is tropical birds. However, Wayne's art has a depth and breadth covering many areas beyond the beautiful bird art he's shared with AFA over the past two decades. We are so fortunate to know this man and benefit from his generosity in the gift of his artworks to AFA. His work speaks to us about our shared appreciation and love for the birds.

Wayne's a regular at our annual AFA conventions most years and we're lucky enough to be able to pin him down in a chair at the AFA Store where we make him sign his name over and over on all kinds of goodies! Wayne graciously visits with everyone at these events. He personalizes and signs the annual convention t-shirts for anyone who asks too. Then there are all the other items created with his theme bird images on them that have to get signed. We keep him very busy and well stocked with coffee and water. So far, he hasn't complained.

As a special treat for us, Wayne agreed to answer personal questions about his life, views and his art inspirations and aspirations posed by some AFA members. Get set for a "no holds barred" interview with a great artist. I think you'll find his answers fun and insightful. Enjoy!