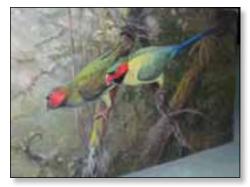

Wayne Smyth is a premier artist who goes beyond creative skill and moves us with his beautiful renderings of birds. His particular interest and focus is tropical birds. However, Wayne's art has a depth and breadth covering many areas beyond the beautiful bird art he's shared with AFA over the past two decades. We are so fortunate to know this man and benefit from his generosity in the gift of his artworks to AFA. His work speaks to us about our shared appreciation and love for the birds.