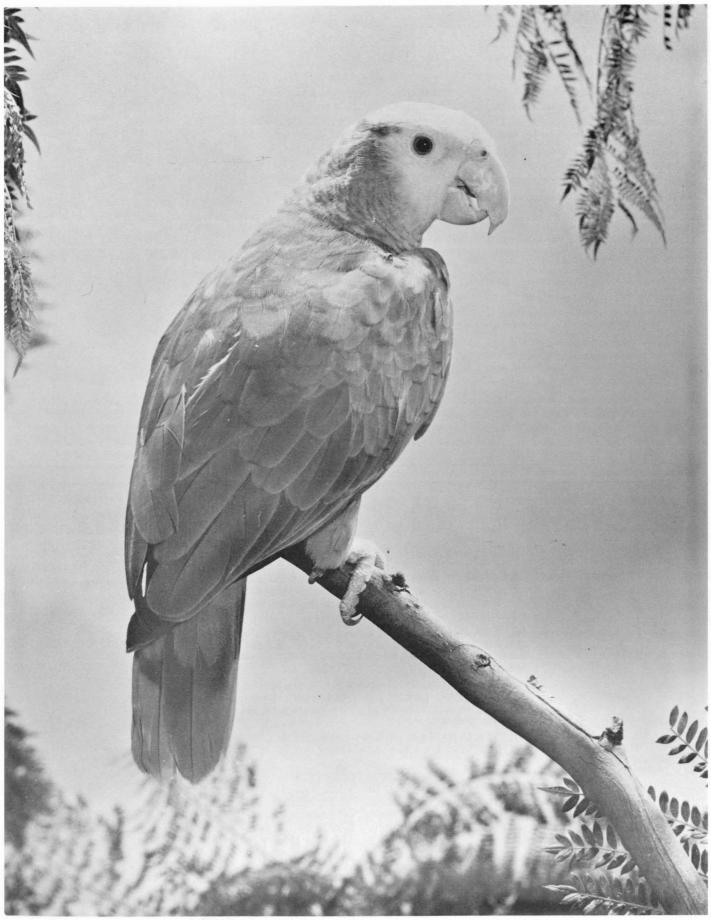

An excellent example of the Double Yellow Headed Amazon Parrot.

Photo courtesy of San Diego Zoo.