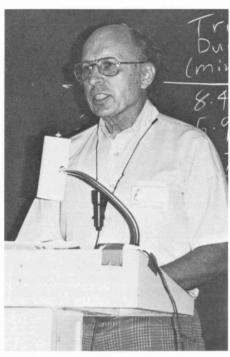

#### A.F.A. REPRESENTED AT THE NINETY-SIXTH STATED MEETING OF THE **AMERICAN** ORNITHOLOGISTS' UNION

Dr. Richard E. Baer addressing the 96th meeting of the American Ornithologists' Union.

The American Federation of Aviculture accepted an invitation from the American Ornithologists' Union to be represented at their ninety-sixth stated meeting which was held at the Univ. of Wisconsin, Aug. 14-18, 1978.

Dr. Richard E. Baer served as spokesman for A.F.A. and gave the presentation on our Federation.

Dr. Baer, assisted by the state coordinator for Wisconsin, Paul Miller, also set up an improvised display for A.F.A. He reports that his presentation was very favorably received by those attending the meeting and that much interest was shown at the A.F.A. display and many subscription brochures were given out.

A lot of questions were answered and interest generated at the meeting. Dr. R.E. Baer at far right.