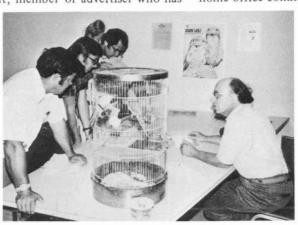

A lot of questions were answered and interest generated at the meeting. Dr. R.E. Baer at far right.