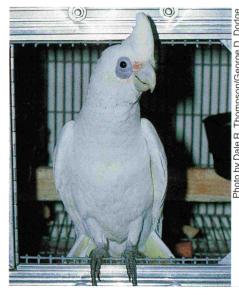

## Little Corella

(Cacatua sanguinea)

by John McGrath YASS, NSW, Australia

People often ask me what does a Little Corella look like? The easiest way to describe to a lay person what a Little Corella looks like, is like a Galah, but white. Most people are familiar with the Galah, but on the other hand are not familiar with the Little Corella. The standard answer is usually a puzzled "Oh!"

The Little Corella is very similar to the Galah in size and shape, but with basically snow white, immaculate plumage. The birds have grey feet, a horn colored bill, and a blue periophthalmic eye ring. Most specimens carry a tinge of reddish-pink feather-

ing between the bill and the eye. Sometimes this extends to below the eye. The white plumage is suffused with lemon-yellow. This can be observed when the wing and tail feathers are outstretched in the threat pose, or while the bird is in flight.