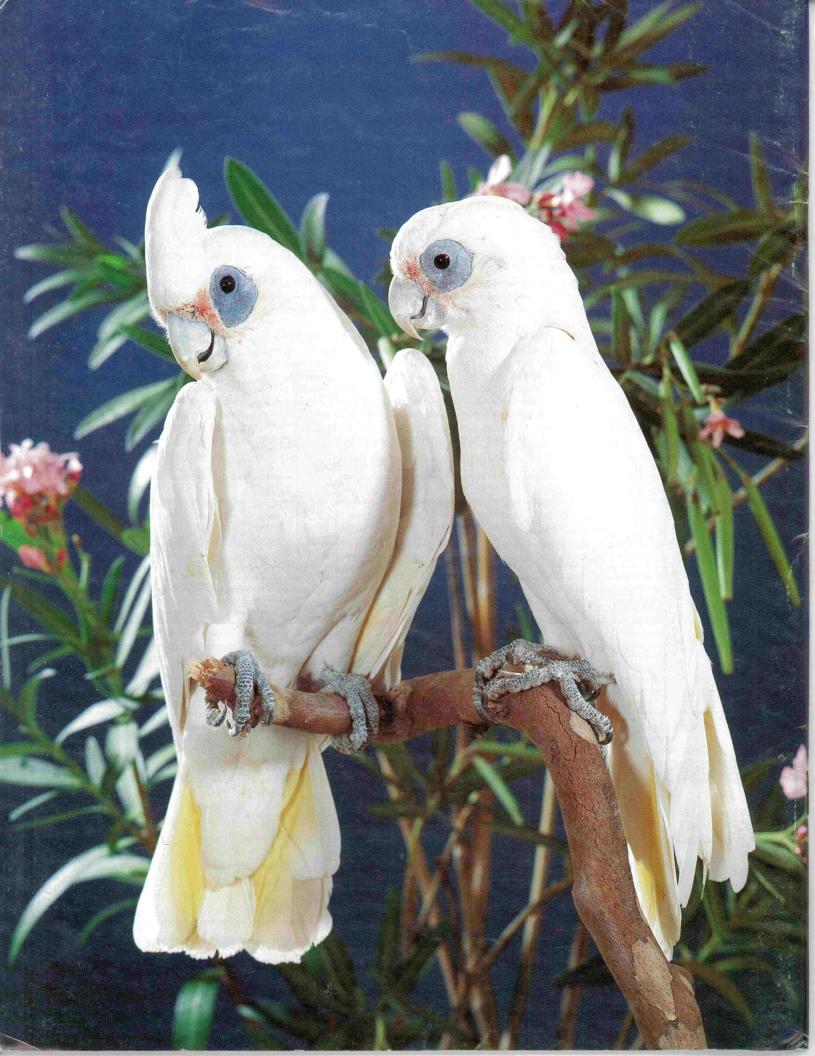

## Little Corella

(Cacatua sanguinea)

by John McGrath YASS, NSW, Australia

People often ask me what does a Little Corella look like? The easiest way to describe to a lay person what a Little Corella looks like, is like a Galah, but white. Most people are familiar with the Galah, but on the other hand are not familiar with the Little Corella. The standard answer is usually a puzzled "Oh!"

The Little Corella is very similar to the Galah in size and shape, but with basically snow white, immaculate plumage. The birds have grey feet, a horn colored bill, and a blue periophthalmic eye ring. Most specimens carry a tinge of reddish-pink feather-

ing between the bill and the eye. Sometimes this extends to below the eye. The white plumage is suffused with lemon-yellow. This can be observed when the wing and tail feathers are outstretched in the threat pose, or while the bird is in flight.