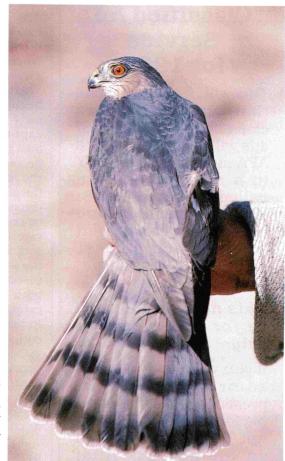

After banding and recording data, this female Cooper's bawk was released.

Equipment used in the field for banding and measuring: L to R, size gauge for bands, pop rivet gun with eagle band, calipers, banding pliers, kestrel bands, chord of Cooper's bawk bands and wing ruler at bottom.