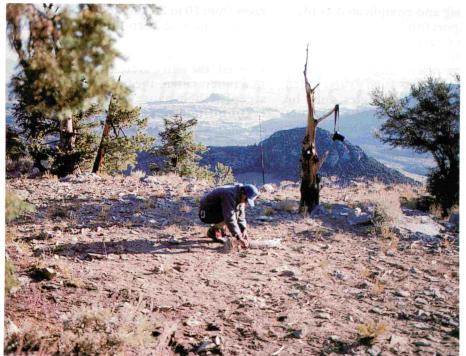

The trapping station consists of two areas, the trapping blind and the processing tent.

The trapping blind, camouflaged with greenery, looks out on a system of mist nets and spring loaded bow nets. Raptors are lured down by the use of live pigeons and sparrows. These lure birds are secured in leather harnesses and attached to a moveable line which can be manipulated by a person in the blind. Movement is essential to catch the attention of a distant hawk. Once attracted, the hawk must be "played into" a mist net or bow net. It is an acquired skill,

Robert Mesta (U.S.F. & W. Service) sets a bow net for trapping larger bawks and eagles.

Photos by Cathy Rickabaugh

Raptor biologist Steve Hoffman (founder of W.F.R.C.) takes measurements while processing a Cooper's bawk.