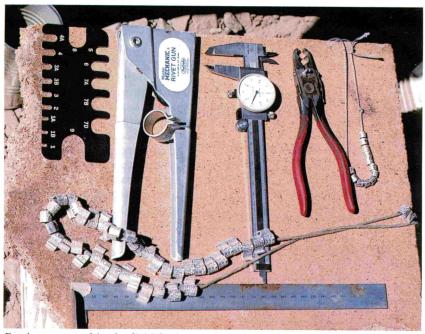

After banding and recording data, this female Cooper's bawk was released.

Equipment used in the field for banding and measuring: L to R, size gauge for bands, pop rivet gun with eagle band, calipers, banding pliers, kestrel bands, chord of Cooper's bawk bands and wing ruler at bottom.