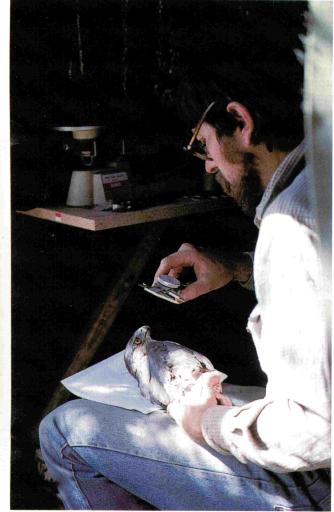

Robert Mesta (U.S.F. & W. Service) sets a bow net for trapping larger bawks and eagles.

Photos by Cathy Rickabaugh

Raptor biologist Steve Hoffman (founder of W.F.R.C.) takes measurements while processing a Cooper's bawk.